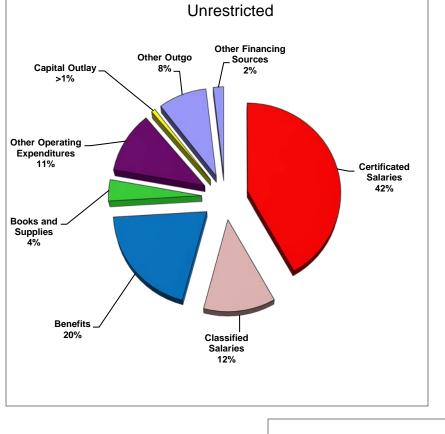

### **Operating Expenditure Components**

The General Fund is used for the majority of the functions within the District. As illustrated below, salaries and benefits comprise of approximately 74% of the District's unrestricted budget, and approximately 70% of the total General Fund budget.

| Description                                                 | Unrestricted | Combined     |
|-------------------------------------------------------------|--------------|--------------|
| Certificated Salaries                                       | \$5,973,947  | \$6,590,371  |
| Classified Salaries                                         | \$1,749,238  | \$2,105,248  |
| Benefits (Payroll Taxes and Health & Welfare Contributions) | \$2,841,257  | \$3,590,388  |
| Books and Supplies                                          | \$547,576    | \$938,481    |
| Other Operating Expenditures                                | \$1,575,694  | \$2,414,203  |
| Capital Outlay                                              | \$101,721    | \$290,051    |
| Other Outgo                                                 | \$1,219,753  | \$1,477,446  |
| Other Financing Uses                                        | \$260,000    | \$260,000    |
| TOTAL                                                       | \$14,269,186 | \$17,666,188 |

Following is a graphical representation of expenditures by percentage:

Page 10