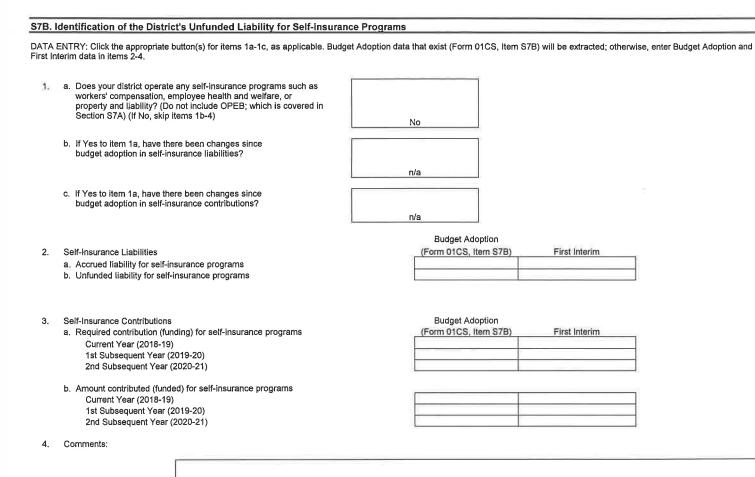

ſ

| S6  | EMENTAL INFORMATION (co<br>Long-term Commitments | Does the district have long-term (multiyear) commitments or debt                                                                                                                                | No  | Yes |
|-----|--------------------------------------------------|-------------------------------------------------------------------------------------------------------------------------------------------------------------------------------------------------|-----|-----|
|     |                                                  | agreements?                                                                                                                                                                                     |     | X   |
|     |                                                  | <ul> <li>If yes, have annual payments for the current or two subsequent<br/>fiscal years increased over prior year's (2017-18) annual<br/>payment?</li> </ul>                                   |     | x   |
|     |                                                  | <ul> <li>If yes, will funding sources used to pay long-term commitments<br/>decrease or expire prior to the end of the commitment period, or<br/>are they one-time sources?</li> </ul>          | x   |     |
| 57a | Postemployment Benefits<br>Other than Pensions   | Does the district provide postemployment benefits other than pensions (OPEB)?                                                                                                                   |     | x   |
|     |                                                  | <ul> <li>If yes, have there been changes since budget adoption in OPEB<br/>liabilities?</li> </ul>                                                                                              | x   |     |
| S7b | Other Self-insurance<br>Benefits                 | Does the district operate any self-insurance programs (e.g., workers' compensation)?                                                                                                            | x   |     |
|     |                                                  | <ul> <li>If yes, have there been changes since budget adoption in self-<br/>insurance liabilities?</li> </ul>                                                                                   | n/a |     |
| S8  | Status of Labor Agreements                       | As of first interim projections, are salary and benefit negotiations still<br>unsettled for:                                                                                                    |     |     |
|     |                                                  | <ul> <li>Certificated? (Section S8A, Line 1b)</li> </ul>                                                                                                                                        | x   |     |
|     |                                                  | <ul> <li>Classified? (Section S8B, Line 1b)</li> </ul>                                                                                                                                          |     | Х   |
|     |                                                  | <ul> <li>Management/supervisor/confidential? (Section S8C, Line 1b)</li> </ul>                                                                                                                  |     | Х   |
| S8  | Labor Agreement Budget<br>Revisions              | For negotiations settled since budget adoption, per Government<br>Code Section 3547.5(c), are budget revisions still needed to meet the<br>costs of the collective bargaining agreement(s) for: |     |     |
|     |                                                  | Certificated? (Section S8A, Line 3)                                                                                                                                                             | n/a |     |
|     |                                                  | <ul> <li>Classified? (Section S8B, Line 3)</li> </ul>                                                                                                                                           | n/a |     |
| 59  | Status of Other Funds                            | Are any funds other than the general fund projected to have a<br>negative fund balance at the end of the current fiscal year?                                                                   | x   |     |