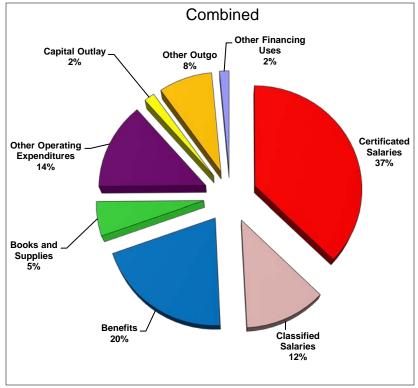

### **Operating Expenditure Components**

The General Fund is used for the majority of the functions within the District. As illustrated below, salaries and benefits comprise of approximately 74% of the District's unrestricted budget, and approximately 70% of the total General Fund budget.

| Description                                                 | Unrestricted | Combined     |
|-------------------------------------------------------------|--------------|--------------|
| Certificated Salaries                                       | \$5,973,947  | \$6,590,371  |
| Classified Salaries                                         | \$1,749,238  | \$2,105,248  |
| Benefits (Payroll Taxes and Health & Welfare Contributions) | \$2,841,257  | \$3,590,388  |
| Books and Supplies                                          | \$547,576    | \$938,481    |
| Other Operating Expenditures                                | \$1,575,694  | \$2,414,203  |
| Capital Outlay                                              | \$101,721    | \$290,051    |
| Other Outgo                                                 | \$1,219,753  | \$1,477,446  |
| Other Financing Uses                                        | \$260,000    | \$260,000    |
| TOTAL                                                       | \$14,269,186 | \$17,666,188 |

Following is a graphical representation of expenditures by percentage:

Page 10