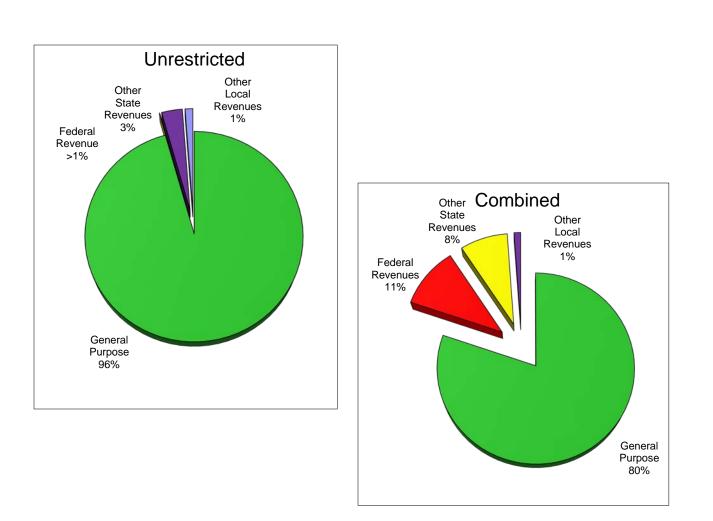

## **General Fund Revenue Components**

The District receives funding for its general operations from various sources. A summary of the major funding sources is illustrated below:

| Description                    | Unrestricted | Combined     |
|--------------------------------|--------------|--------------|
| General Purpose Revenue (LCFF) | \$14,048,068 | \$14,048,068 |
| Federal Revenues               | \$4,560      | \$1,846,821  |
| Other State Revenues           | \$464,455    | \$1,416,273  |
| Other Local Revenues           | \$173,021    | \$198,142    |
| TOTAL                          | \$14,690,104 | \$17,509,304 |