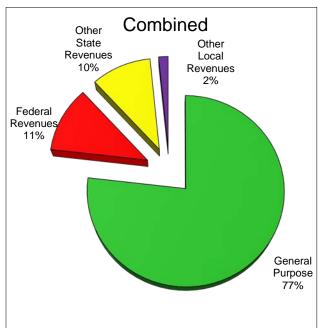

# **General Fund Revenue Components**

The District receives funding for its general operations from various sources. A summary of the major funding sources is illustrated below:

| Description                    | Unrestricted | Combined     |
|--------------------------------|--------------|--------------|
| General Purpose Revenue (LCFF) | \$16,403,218 | \$16,403,218 |
| Federal Revenues               | \$20,000     | \$2,349,578  |
| Other State Revenues           | \$350,697    | \$2,184,807  |
| Other Local Revenues           | \$298,182    | \$343,401    |
| TOTAL                          | \$17,072,097 | \$21,281,004 |