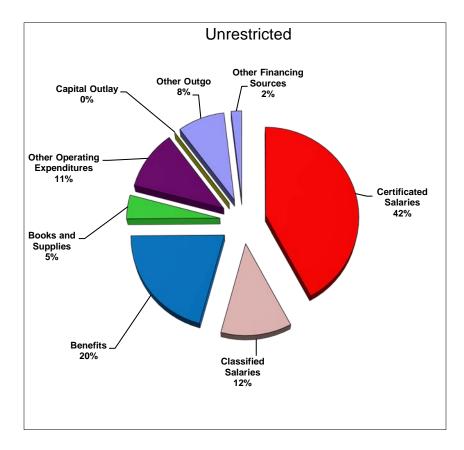

### **Operating Expenditure Components**

The General Fund is used for the majority of the functions within the District. As illustrated below, salaries and benefits comprise of approximately 74% of the District's unrestricted budget, and approximately 68% of the total General Fund budget.

| Description                                                 | Unrestricted | Combined     |
|-------------------------------------------------------------|--------------|--------------|
| Certificated Salaries                                       | \$6,598,621  | \$7,489,068  |
| Classified Salaries                                         | \$1,888,479  | \$2,569,450  |
| Benefits (Payroll Taxes and Health & Welfare Contributions) | \$3,234,206  | \$4,323,106  |
| Books and Supplies                                          | \$669,815    | \$2,047,603  |
| Other Operating Expenditures                                | \$1,674,155  | \$2,642,010  |
| Capital Outlay                                              | \$0          | \$216,050    |
| Other Outgo                                                 | \$1,299,181  | \$1,503,563  |
| Other Financing Uses                                        | \$290,867    | \$290,867    |
| TOTAL                                                       | \$15,655,324 | \$21,081,717 |

Following is a graphical representation of expenditures by percentage: