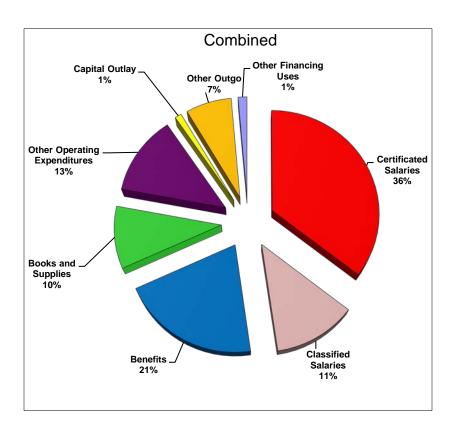

### **Operating Expenditure Components**

The General Fund is used for the majority of the functions within the District. As illustrated below, salaries and benefits comprise of approximately 74% of the District's unrestricted budget, and approximately 68% of the total General Fund budget.

| Description                                                 | Unrestricted | Combined     |
|-------------------------------------------------------------|--------------|--------------|
| Certificated Salaries                                       | \$6,598,621  | \$7,489,068  |
| Classified Salaries                                         | \$1,888,479  | \$2,569,450  |
| Benefits (Payroll Taxes and Health & Welfare Contributions) | \$3,234,206  | \$4,323,106  |
| Books and Supplies                                          | \$669,815    | \$2,047,603  |
| Other Operating Expenditures                                | \$1,674,155  | \$2,642,010  |
| Capital Outlay                                              | \$0          | \$216,050    |
| Other Outgo                                                 | \$1,299,181  | \$1,503,563  |
| Other Financing Uses                                        | \$290,867    | \$290,867    |
| TOTAL                                                       | \$15,655,324 | \$21,081,717 |

Following is a graphical representation of expenditures by percentage: