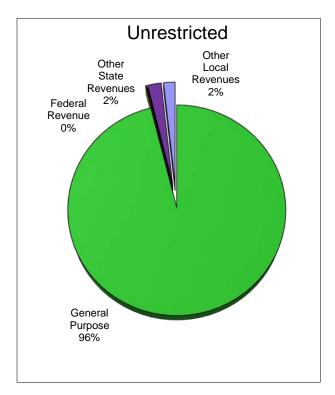

# **General Fund Revenue Components**

The District receives funding for its general operations from various sources. A summary of the major funding sources is illustrated below:

| Description                    | Unrestricted | Combined     |
|--------------------------------|--------------|--------------|
| General Purpose Revenue (LCFF) | \$16,403,218 | \$16,403,218 |
| Federal Revenues               | \$20,000     | \$2,349,578  |
| Other State Revenues           | \$350,697    | \$2,184,807  |
| Other Local Revenues           | \$298,182    | \$343,401    |
| TOTAL                          | \$17,072,097 | \$21,281,004 |