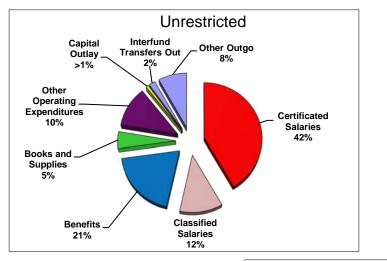

### **Operating Expenditure Components**

The General Fund is used for the majority of the functions within the District. As illustrated below, salaries and benefits comprise of approximately 75% of the District's unrestricted budget, and approximately 67% of the total General Fund budget.

| Description                                                 | Unrestricted | Combined     |
|-------------------------------------------------------------|--------------|--------------|
| Certificated Salaries                                       | \$6,593,343  | \$7,473,407  |
| Classified Salaries                                         | \$1,894,702  | \$2,469,828  |
| Benefits (Payroll Taxes and Health & Welfare Contributions) | \$3,203,981  | \$4,265,280  |
| Books and Supplies                                          | \$734,185    | \$2,185,830  |
| Other Operating Expenditures                                | \$1,487,059  | \$2,538,518  |
| Capital Outlay                                              | \$78,940     | \$415,880    |
| Other Outgo                                                 | \$1,302,974  | \$1,509,739  |
| Interfund Transfers Out                                     | \$290,867    | \$290,867    |
| TOTAL                                                       | \$15,586,051 | \$21,149,349 |

Following is a graphical representation of expenditures by percentage:

Page 11