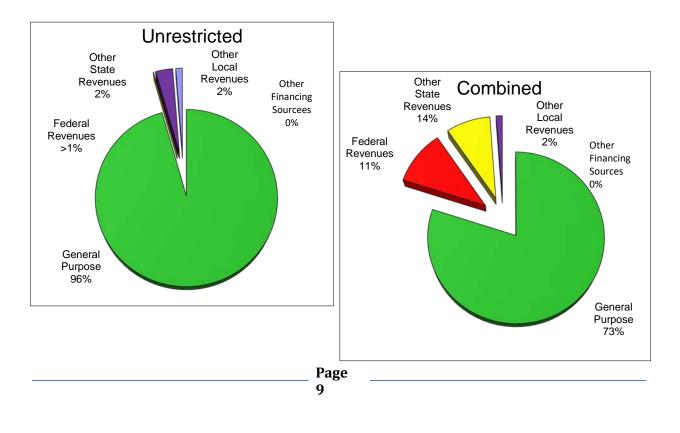

### **General Fund Revenue Components**

The District receives funding for its general operations from various sources. A summary of the major funding sources is illustrated below:

| Description                    | Unrestricted | Combined     |
|--------------------------------|--------------|--------------|
| General Purpose Revenue (LCFF) | \$16,295,682 | \$16,295,682 |
| Federal Revenues               | \$20,000     | \$2,560,396  |
| Other State Revenues           | \$351,603    | \$3,214,088  |
| Other Local Revenues           | \$335,539    | \$384,858    |
| Other Financing Sources        | \$0          | \$0          |
| TOTAL                          | \$17,002,824 | \$22,455,024 |