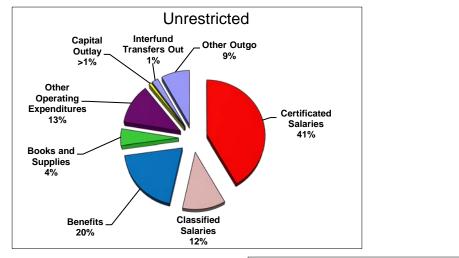

### **Operating Expenditure Components**

The General Fund is used for the majority of the functions within the District. As illustrated below, salaries and benefits comprise of approximately 73% of the District's unrestricted budget, and approximately 69% of the total General Fund budget.

| Description                                                 | Unrestricted | Combined     |
|-------------------------------------------------------------|--------------|--------------|
| Certificated Salaries                                       | \$6,060,372  | \$6,638,239  |
| Classified Salaries                                         | \$1,733,106  | \$2,127,393  |
| Benefits (Payroll Taxes and Health & Welfare Contributions) | \$2,896,553  | \$3,790,194  |
| Books and Supplies                                          | \$579,721    | \$962,728    |
| Other Operating Expenditures                                | \$1,921,969  | \$2,801,517  |
| Capital Outlay                                              | \$48,689     | \$174,701    |
| Other Outgo                                                 | \$1,312,886  | \$1,492,427  |
| Interfund Transfers Out                                     | \$250,000    | \$250,000    |
| TOTAL                                                       | \$14,803,296 | \$18,237,199 |

Following is a graphical representation of expenditures by percentage: