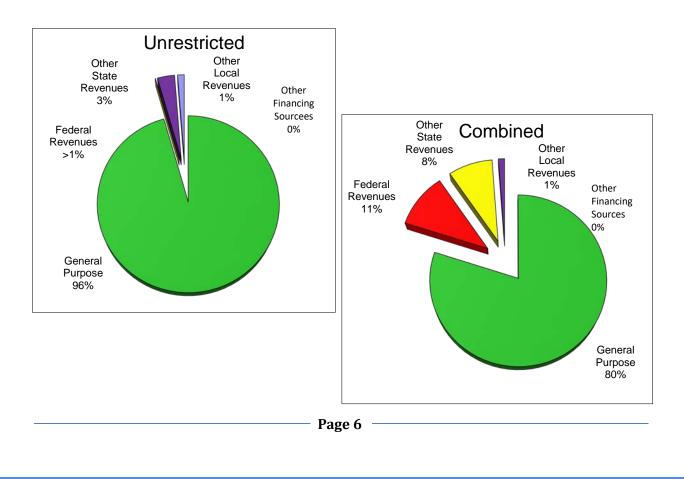

## **General Fund Revenue Components**

The District receives funding for its general operations from various sources. A summary of the major funding sources is illustrated below:

| Description                    | Unrestricted | Combined     |
|--------------------------------|--------------|--------------|
| General Purpose Revenue (LCFF) | \$14,780,791 | \$14,780,791 |
| Federal Revenues               | \$20,000     | \$1,741,579  |
| Other State Revenues           | \$325,121    | \$1,354,933  |
| Other Local Revenues           | \$247,182    | \$270,285    |
| Other Financing Sources        | \$0          | \$0          |
| TOTAL                          | \$15,373,094 | \$18,147,588 |